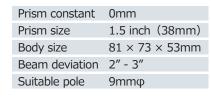

## **Prism Protector**

Screw Lock

- Lens cap Hexagonal wrench

| Code   | Product Name              | Model     |
|--------|---------------------------|-----------|
| 221486 | 1.5 inch Prism Dual Lock  | M-1500GP  |
| 221485 | 1.5 inch Prism Screw Lock | M-1500MP  |
| 219339 | DM Pin Pole / 200mm x 4   | DMP-9/20  |
| 032025 | DM Pin Pole / 300mm x 5   | DMP-9MINI |
| 041021 | Prism Pole Tripod         | PPS       |
| 217197 | Mini Prism Pole Tripod    | MPPS2     |
| 217358 | Prism Cushion Case        | PR-C      |
| 219296 | Prism Protector for head  | SJ-M      |
| 221808 | Prism Protector for body  | SJ-F      |
|        |                           |           |