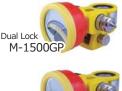

# 1.5 inch Mini Prism M-1500 series

**MUZOX** 

W-1500M

Large Fixation Knob

Short Range Surveying Pri

Ade Elevation Angle

Go forward

Prism Constant 0mm Maintenance

## Wider Elevation Angle

Maximum elevation angle is 38 degree. It is 5 degree than conventional products. This change will bring an accurate surveying at closer range.

Name Printing The product with initial specifications