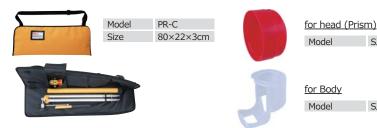

### **Prism Pole Tripod**

**Prism Cushion Case** 

## **Prism Protector**

Screw Lock

- Lens cap Hexagonal wrench

| Code   | Product Name              | Model     |
|--------|---------------------------|-----------|
| 221486 | 1.5 inch Prism Dual Lock  | M-1500GP  |
| 221485 | 1.5 inch Prism Screw Lock | M-1500MP  |
| 219339 | DM Pin Pole / 200mm x 4   | DMP-9/20  |
| 032025 | DM Pin Pole / 300mm x 5   | DMP-9MINI |
| 041021 | Prism Pole Tripod         | PPS       |
| 217197 | Mini Prism Pole Tripod    | MPPS2     |
| 217358 | Prism Cushion Case        | PR-C      |
| 219296 | Prism Protector for head  | SJ-M      |
| 221808 | Prism Protector for body  | SJ-F      |
|        |                           |           |