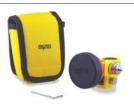

## **Prism Protector**

Screw Lock

- Lens cap Hexagonal wrench

| Code   | Product Name              | Model     |
|--------|---------------------------|-----------|
| 221486 | 1.5 inch Prism Dual Lock  | M-1500GP  |
| 221485 | 1.5 inch Prism Screw Lock | M-1500MP  |
| 219339 | DM Pin Pole / 200mm x 4   | DMP-9/20  |
| 032025 | DM Pin Pole / 300mm x 5   | DMP-9MINI |
| 041021 | Prism Pole Tripod         | PPS       |
| 217197 | Mini Prism Pole Tripod    | MPPS2     |
| 217358 | Prism Cushion Case        | PR-C      |
| 219296 | Prism Protector for head  | SJ-M      |
| 221808 | Prism Protector for body  | SJ-F      |
|        |                           |           |