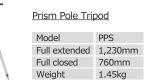

### **Prism Pole Tripod**

**Prism Cushion Case** 

#### Mini Prism Pole Tripod Model MPPS2 Full extended 900mm Full closed 620mm Weight 1.55kg

SJ-M

SJ-F