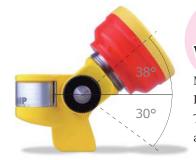

## Wider Elevation Angle

Maximum elevation angle is 38 degree. It is 5 degree than conventional products. This change will bring an accurate surveying at closer range.

Name Printing The product with initial specifications

## **Knob & Circular Level**

To handle easily, we changed to the width of a fixation knob with fine slits. The bottom color of circular level is changed to silver. Silver color help to increase the visibility.